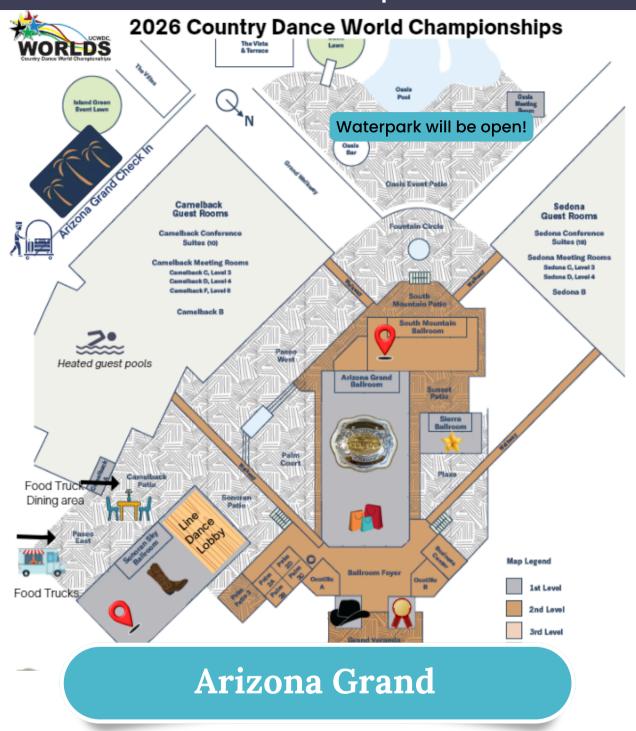

## Venue Map

Arizona Grand Ballroom E-J: Competition Ballroom

Arizona Grand Ballroom A-D: Main Vendor Area

Ballroom Foyer: Registrations, Awards, Vendors

Sonoran Sky Ballroom: Line Dance Lobby, UC Corral, Workshops, Vendors

South Mountain Ballroom: Workshops

Sierra Sky Ballroom: Competitor's Lounge

Canyon Ballroom (across from hotel main lobby): Truck and trailer parking